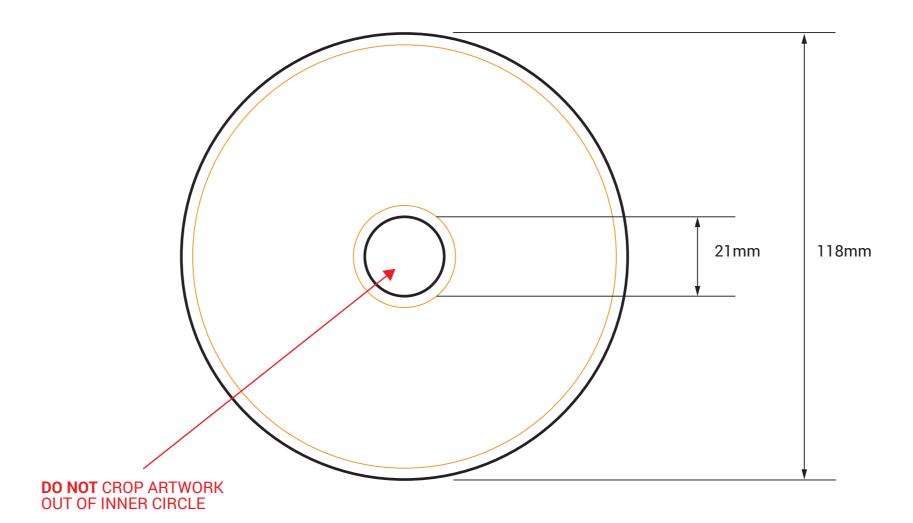

## **UV GLOSS COAT**

Recommended for dark or black artwork

**OUTER EDGE** Diameter 118mm

**INNER EDGE** Diameter 21mm **SAFETY** OUTER EDGE Diameter 112mm

**SAFETY INNER EDGE** Diameter 27mm

DO NOT INCLUDE THE TEMPLATE OR ANY OTHER NON-PRINT INFO IN THE FINAL PRINT READY PDF ART FILE.

## **IMPORTANT**

- IMPORTANT INFO MUST BE INSIDE SAFETY MARGINS FINAL ART MUST BE CMYK AND 300 DPI
- OUTLINE ALL FONTS
- DO NOT CROP OUT INNER CIRCLE
- SAVE ART AS PRINT READY PDF (Acrobat 6.0 (PDF 1.5) or higher)