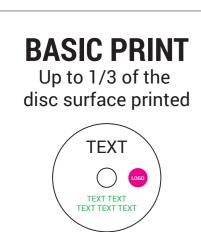

## **DUPLICATED** CD or DVD

- For runs less than 500 units
  - White base
  - Full colour print



## **FULL PRINT** 1/3 or more of the

disc surface printed





## **UV GLOSS COAT**

Recommended for dark or black artwork







**OUTER EDGE** Diameter 118mm

**INNER EDGE** Diameter 21mm **SAFETY** OUTER EDGE Diameter 112mm

**SAFETY INNER EDGE** Diameter 27mm

DO NOT INCLUDE THE TEMPLATE OR ANY OTHER NON-PRINT INFO IN THE FINAL PRINT READY PDF ART FILE.



EMAIL: PRINT@IMPLANT.COM.AU **PH:** 1300 79 78 78

## **IMPORTANT**

- IMPORTANT INFO MUST BE INSIDE SAFETY MARGINS FINAL ART MUST BE CMYK AND 300 DPI
- OUTLINE ALL FONTS
- DO NOT CROP OUT INNER CIRCLE
- SAVE ART AS PRINT READY PDF (Acrobat 6.0 (PDF 1.5) or higher)

EDGE OF PRINTABLE AREA **SAFETY**